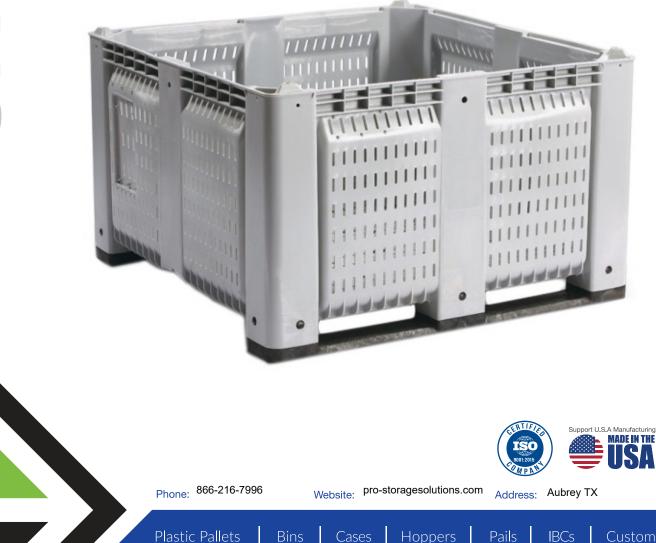

## Field Bin 48x48 - Vented

Plastic Agricultural Bin

| SPECIFICATIONS                   |                          |
|----------------------------------|--------------------------|
| Item #                           | 374628                   |
| Exterior Dimensions              | 48" x 48" x 28.5"        |
| Interior Dimensions              | 44.73" x 44.73" x 23.86" |
| Load Capacity (ft <sup>3</sup> ) | 29 ft <sup>3</sup>       |
| Load Capacity (gallons)          | 217 gallons              |
| Load Capacity (liters)           | 821 liters               |
| Load Capacity (lbs)              | 1,500 lbs                |
| Weight                           | 86 lbs                   |

## Features and Benefits

• Longer container life - less frequent repair and replacement

STORAGE

• Tough yet lightweight - move them by hand when empty

PRO

- Stackable patented interlocking corners allow safe stacking up to ten high
- Compact storage nest three containers to save storage space and transport costs
- Completely sanitary can be high-pressure washed and sterilized
- HDPE plastic UV protected for outdoor use and fully recyclable
- Versatile runner design available in short side or long side replaceable runners
- Meets USDA/HACCP standards for food product handling