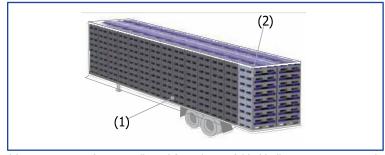

easy access

12.5" height when collapsed to maximize storage when empty.

- (1) Previous 4845 footrpint allowed for only 234 folded bulk containers per truck
- (2) Two additional rows of folded containers per 53' truck can now be shipped