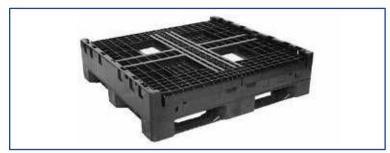

## **Velocity Bin V2**

48x45x34 Collapsible Bin

| SPECIFICATIONS                 |                       |
|--------------------------------|-----------------------|
| Item #                         | 306001                |
| Exterior Dimensions            | 48.8" x 44.5" x 33.8" |
| Interior Dimensions            | 44.5" x 41.5" x 27.9" |
| Load Capacity (ft3)            | 28.9 ft3              |
| Load Capacity (lbs)            | 1,500 lbs             |
| Truckload Quantity (collapsed) | 252                   |
| Truckload Quantity (assembled) | 84                    |
| Weight (lbs)                   | 118 lbs               |

easy access

12.5" height when collapsed to maximize storage when empty.

- (1) Previous 4845 footrpint allowed for only 234 folded bulk containers per truck
- (2) Two additional rows of folded containers per 53' truck can now be shipped