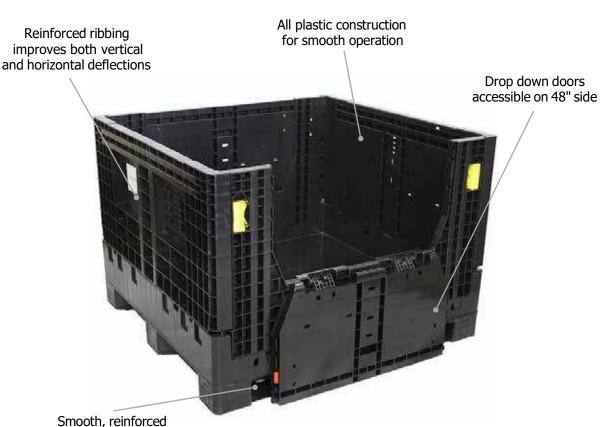

## **Velocity Bin V2**

48x45x34 Collapsible Bin

| SPECIFICATIONS                 |                       |
|--------------------------------|-----------------------|
| Item #                         | 306001                |
| Exterior Dimensions            | 48.8" x 44.5" x 33.8" |
| Interior Dimensions            | 44.5" x 41.5" x 27.9" |
| Load Capacity (ft3)            | 28.9 ft3              |
| Load Capacity (lbs)            | 1,500 lbs             |
| Truckload Quantity (collapsed) | 252                   |
| Truckload Quantity (assembled) | 84                    |
| Weight (lbs)                   | 118 lbs               |

fork openings for