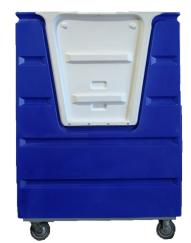

#### Options

- Hinged, lockable plastic security cover (M7090SEC)
- Spring lift platform
- Custom stencils, decals, or embedded text/logos
- 5"x7" plastic card holder
- Caster options: 8" diameter, Swivel Locks, Sidelock Brakes, and/or Polyurethane material
- Tow hitch assemblies
- Half or full body sturdy vinyl or nylon covers
- Adjustable hanger bars
- Casters: All Swivel OR 2 Swivel/2 Fixed