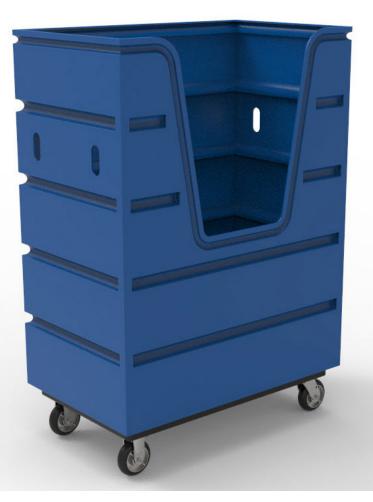

## **Dimensions**

47" length 28 1/2" width 66 1/2" height 59" inside depth Capacity 48 cubic feet Shipping weight 120 pounds Colors 8

### **Overview/Benefits**

This rugged bulk truck is considered the standard of the industry. It is ideal for easy and safe transport of bulk materials in any industry. The M7090 has ergonomic features for easier loading and unloading.

#### **Standard features**

- Ergonomic front cut out
- Chemical resistant, corrosion-free Poly base
- Hand and drain holes
- 6" industrial rubber casters